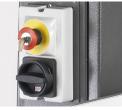

#### Features

Balanced cast iron wheels

Rack & pinion table tilt 45°R, 15°L

**Quick Release Cam Action Blade Tensioner** 

**Keyed Switch** 

**Micro Switches on doors** 

Blade Speed 1200 m / minute

Industrial ball bearing blade guides

Heavy cast double trunnions

**Cast iron table** 

Foot Kick Emergency Stop Mushroom Switch

Simplistic and refined overall design

**Electric Bake on motor** 

100mm Mushroom Safety Switch