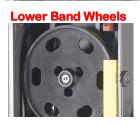

#### Features

Balanced cast iron wheels

Rack & pinion table tilt 45°R, 15°L

**Quick Release Cam Action Blade Tensioner** 

**Keyed Switch** 

**Micro Switches on doors** 

Blade Speed 1200 m / minute

Industrial ball bearing blade guides