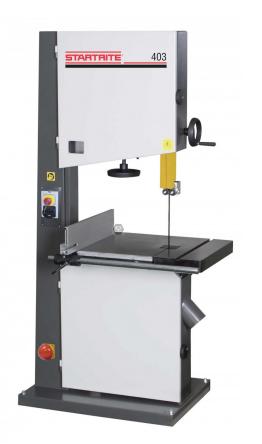

# 403AUS 16"

Key Switch

New Design Band Wheel

**Blade Tensioner** 

**Cast Iron Wheels** 

Trunnions

Machinery Maintenance Victoria ABN 24 320 045 075

- Nov 1658 Nov 1658 Nov 1658
- Shop 3, 477 Dorset Road, Bayswater Vic 3153

#### Features

Balanced cast iron wheels

Rack & pinion table tilt 45°R, 15°L

**Quick Release Cam Action Blade Tensioner** 

**Keyed Switch** 

**Micro Switches on doors** 

Blade Speed 1200 m / minute

Industrial ball bearing blade guides

Heavy cast double trunnions

**Cast iron table** 

Foot Kick Emergency Stop Mushroom Switch

Simplistic and refined overall design

**Electric Bake on motor** 

100mm Mushroom Safety Switch

#### **Specifications**

Motor: 4HP 1 phase 15 AMP

Resaw capacity: 280mm

Throat: 480mm

Min-Max blade width: 6.0—32mm (1/4"-1 17/64")

2 x 100mm dust port

Cast Table Size: 633 x 485mm

Rack & Pinion table tilt

Blade Length: 3530mm

Table Height: 900mm

**Overall Height: 1800mm** 

Weight: GW 170kg | NW 190kg Dimensions: H1800 x W910 x D730 mm

BANDSAWS