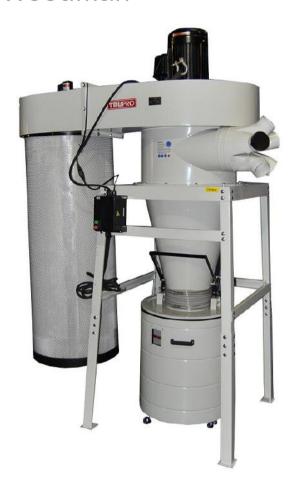

#### **Features**

For small to medium workshops

Separates the bulky wood waste from the air system

as it enters the dust collection chamber

Cyclone is designed to remove potentially destructive

objects before they can enter the impeller

The cyclone is more efficient because it consolidates

saw dust into an easy to empty container

Automatic cleaning of canister, internal filter brush cleans filter when cyclone fan is turned off

### **Specifications**

Fan capacity: 3195 CFM

Inlet diameter: 250mm

Drum capacity: 200Litre

Sound rating: 75 - 85 dB

Filter cartridge: 600mm x 1500mm

Filter cleaning: Automatic

Motor: 7.5HP, 3PH

Dimensions: (W x L x H): 1100 x 1600 x 2510mm