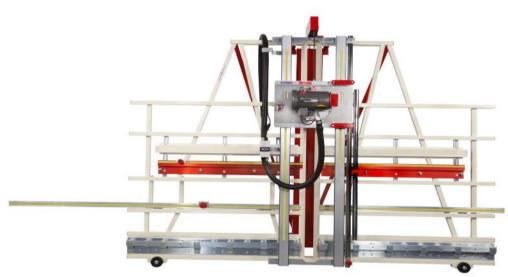

### Safety Speed 7400 Wall saw

The Safety Speed 7400 wall saws are designed for continuous production and tight tolerance cutting

#### **Features**

Three horsepower continuous duty induction motor

Welded steel frame with integrated stand system

Dual V- track precision guide system

Adjustable vertical and horizontal rulers

Quick stop gauges (2438mm left, 1524mm right)

Quick change from vertical to horizontal cutting

Floating pressure saw foot

**Enclosed counterweight system** 

**Dust collection ready** 

Hold down bar

MID-WAY FENCE™

**Mobility wheels** 

### **Specifications**

Max. crosscut: 1625mm

Max. horizontal (rip) cut: unlimited

Max cut thickness: 55mm

Cutting accuracy: 0.13mm

Blade diameter: 200mm

Motor: standard 3 HP 3 PH, optional 2HP 1PH

Frame length: 3050mm