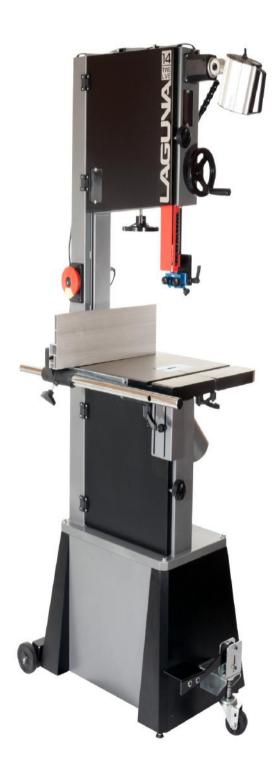

### Laguna 14" Bandsaw

#### **Features**

Euro-style hinges & ceramic guides

Tension window, tracking window & tension indicator

Worm gear rack & pinion upper guide

Tension quick release

Table 540mm x 405mm & height 965mm

Brass-tipped lock handle for rip fence

90° positive stop

45° table-tilt right / 7° table-tilt left

Hi / low aluminium fence 460mm x 140mm x 12mm

Cast iron wheels

Flat Poly-groove drive belt

Heavy duty cast trunion - 200mm x 330mm

Adjustable anodized aluminium throat plate

#### **Specifications**

Motor: 1 3/4 HP TEFC single phase

Blade length: 2920mm

Min-Max width of blade: 3mm - 19mm

Resaw capacity: 335mm

**Throat Capacity: 330mm** 

100mm Dust Port

Dimensions: 635mm x 460mm x 1785mm high