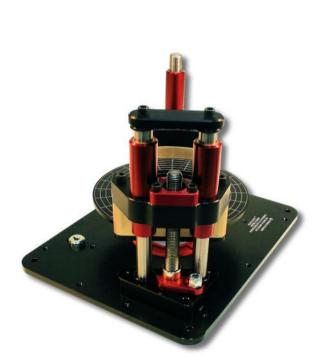

## 'Rout-R-Lift Prestige'

#### Features

Router table insert for precision routing

Main pate built from 9mm anodised aluminium

Under carriage machined from premium 6061 aluminium

Above table direct drive adjustment crank

Direct drive has full 75mm of adjustment

Generous throat of 94mm to accept large cutters

Friction locking system

Metric depth of cut measuring gauge

10 x screw perimeter levelling screw kit

4 corner holds downs and 3 snugger buttons

Accepts almost all routers available

#### Whats in the box

1 x 50mm insert ring

Insert wrench, starter pin, hex key

Levelling screws kit

Crank handle

**Positioning snuggers** 